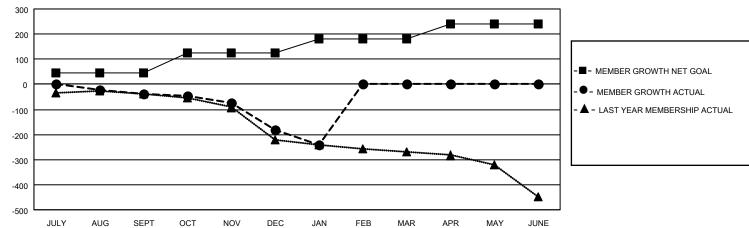

## GAT MONTHLY MEMBERSHIP PROGRESS REPORT

Multiple District 26

Results as of: 1/31/2021 LOCATION: MISSOURI

| Clubs         |               |             |               | Members               |                        |                         |                                                    |  |
|---------------|---------------|-------------|---------------|-----------------------|------------------------|-------------------------|----------------------------------------------------|--|
|               | RESULTS FOR   | R 2020-2021 |               | RESULTS FOR 2020-2021 |                        |                         |                                                    |  |
| QUARTER       | NEW CLUB GOAL | NEW CLUBS   | DROPPED CLUBS | QUARTER MEMB          | BER GROWTH NET<br>GOAL | MEMBER GROWTH<br>ACTUAL | DROPPED<br>MEMBERS ACTUAL<br>(including transfers) |  |
| JULY/AUG/SEPT | 1             | 0           | 2             | JULY/AUG/SEPT         | 45                     | 136                     | 158                                                |  |
| OCT/NOV/DEC   | 0             | 0           | 3             | OCT/NOV/DEC           | 80                     | 80                      | 213                                                |  |
| JAN/FEB/MAR   | 2             | 0           | 2             | JAN/FEB/MAR           | 55                     | 46                      | 101                                                |  |
| APR/MAY/JUNE  | 0             | 0           | 0             | APR/MAY/JUNE          | 60                     | 0                       | 0                                                  |  |

## GOALS AND ACTUAL MEMBERS CUMULATIVE

| DROPPED CLUBS: 7            |     | 96 CLUBS OF 314 ADDED 1 OR MORE<br>NEW MEMBERS | GENDER DISTRIBUTION  MALE 5,664 (73.10%) |                |       |
|-----------------------------|-----|------------------------------------------------|------------------------------------------|----------------|-------|
| DROPPED MEMBERS             |     |                                                | FEMALE                                   | 2,084 (26.90%) |       |
| DECEASED                    | 102 | CLICK HERE FOR CUMULATIVE                      | TOTAL FAMILY UNIT MEMBERS                |                | 1,336 |
| CLUB CANCELLED 15 OTHER 355 |     | MEMBERSHIP DATA                                | FAMILY MEMBERS PAYING HALF               |                | 005   |
|                             |     |                                                |                                          |                | 685   |
| TOTAL                       | 472 |                                                | DOLG                                     |                |       |